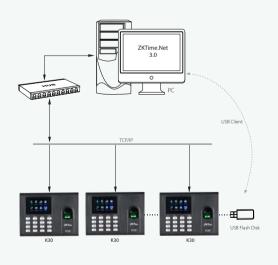

## Configuration

## Specifications

| Fingerprint Capacity      | 1000 (1:N)                                                 |
|---------------------------|------------------------------------------------------------|
| ID Card Capacity          | 1,000 (Optional)                                           |
| Record Capacity           | 80,000                                                     |
| Display                   | 2.8-inch Screen                                            |
| Communication             | TCP/IP, USB                                                |
| Standard Functions        | Work Code, Built-in Battery                                |
| <b>Optional Functions</b> | Mifare Card                                                |
| Software                  | ZKTime. Net <b>3</b> .0                                    |
| Power Supply              | DC <b>12</b> V 2A                                          |
| Operating Humidity        | 20%-80%                                                    |
| Dimension                 | $184 \times 136 \times 38$ mm (Length × Width × Thickness) |
| Net Weight                | 0.70 kg                                                    |
|                           |                                                            |