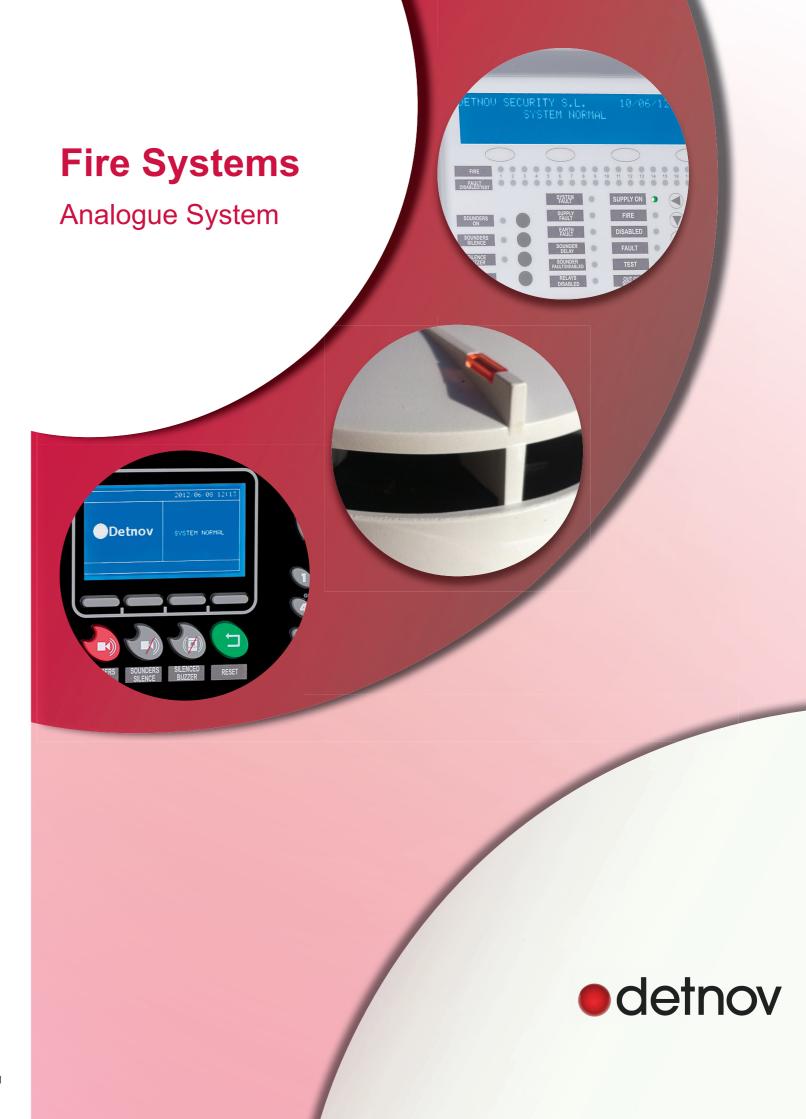

Distributor:



Avenida Cornella 142 3° 3° Edificio Lekla
08950 Esplugues de Llobregat
Barcelona
Spain
TEF.:+34 93 371 60 25
FAX.:+34 93 371 60 25
detnov@detnov.com
www.detnov.com



# **Analogue Control Panels**

### CAD-150 Series

The CAD-150 DETNOV's analogue control panel range has been approve according to EN54-2 and EN54-4 and designed to fullfill with all of the small and medium installation's requirements.

CAD-150 family is ideal for protecting areas such us, shopping centers, schools, industry building and car parks among others, due to its simplicity, reliability and intuitive way of operation.

#### Main features

- o 250 elements per loop without polarity
- Autocheck function
- Up to 4000 events log register.
- o Up to 32 panels networked system Up to 250 zones per software
- o 20 zones of visualization
- USB port for configuration

### Models

1 loop compact analogue control panel (no expandable) 2 loops compact analogue control panel (no expandable) C