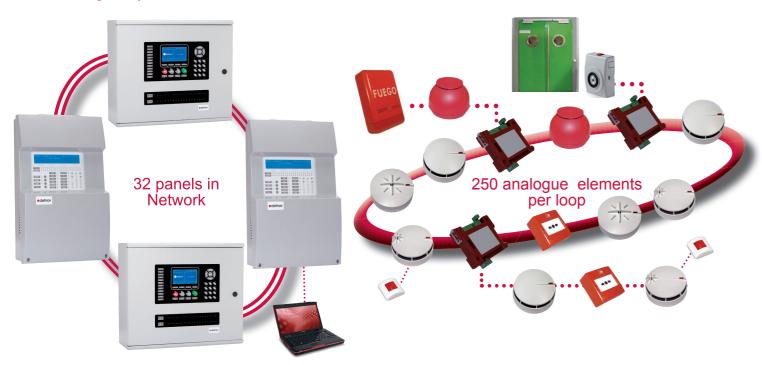

#### Main features

- o 250 elements per loop without polarity
- Autocheck function
- Up to 4000 events log register.
- o Up to 32 panels networked system Up to 250 zones per software
- o 20 zones of visualization
- USB port for configuration

### Models

1 loop compact analogue control panel (no expandable) 2 loops compact analogue control panel (no expandable) CAD150-1 CAD150-2 4 loops analogue control panel CAD150-4

4 loops analogue control panel expandable up to 8 loops CAD150-8

#### **Detectors and Modules series**

The new analogue elements range of this series has been developed using the latest technological advances.

**Analogue Elements** 

Its innovative design makes the products range one of the most elegant in the market, and makes it also ideal for installations where the balance between functionality and aesthetics is needed.

## **Analogue Detectors**

DTD-210A Heat Analogue Detector. High Heat Analogue Detector. DTD-215A DOD-220A Optical Analogue Detector. DOTD-230A Optical- Heat Analogue Detector

# **Analogue Modules**

MAD-401 MAD-402 one and two inputs.
MAD-411 MAD-412 one and two Relay Output. MAD-421 MAD-422 one and two inputs/Outputs. MAD-431 MAD-432 one and two conv. SND. MAD-441 MAD-442 one and two conv. Zones. MAD-461 MAD-462 Analogues SND. Analogue Manual Call Point.